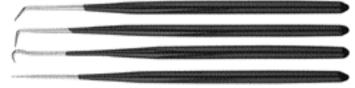

#### **HOOK & PICK SETS**

MINIATURE HOOK & PICK SET used for the removal of 'O' rings,

cotter pins, seals and bushes. The blades are hardened and tempered, fitted with comfortable handles. Length 150mm.

| CODE    | TYPE                    | PRICE |
|---------|-------------------------|-------|
| 061-005 | M/Craft Hook & Pick Set | £6.99 |

**4 PIECE SPRING HOOK & PICK SET** a set of 4 stainless steel hooks and picks with insulated grips. Ideal for separating wires, scribing soft material, O-ring removal, adjusting and retrieving small parts. Length overall 180mm.

| CODE    | TYPE                           | PRICE |
|---------|--------------------------------|-------|
| 060-134 | 4 Piece Spring Hook & Pick Set | £4.99 |