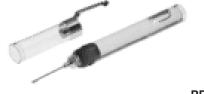

### **TUBE CUTTERS AND BENDERS**

KS MINIATURE TUBE CUTTER ideal for small bore tubing and

for insitu applications where space is limited. Cuts copper and aluminium, brass and KS Thin Wall Tubing etc with outside diameters
1.6mm - 16mm (1/16" - 5/8").

| CODE  | TYPE                         | PRICE |
|-------|------------------------------|-------|
| KS296 | KS Mini Tubing Cutter No 296 | £9.99 |

MINIATURE TUBE CUTTER for small bore tubing and for insitu applications where space is limited.

Cuts copper and aluminium etc with

Cuts copper and aluminium etc wi outside diameters 5mm-22mm (3/16"-7/8").

**DRAPER MINI TUBE CUTTER 3 - 22mm** an adjustable mini tube cutter for small bore tubing or in-situ applications where space is

limited. With a diecast aluminium body, hardened steel blade, two flare groove rollers and deburring reamer in adjusting knob.

| CODE  | TYPE                             | PRICE  |
|-------|----------------------------------|--------|
| 10579 | Draper Mini Tube Cutter 3 - 22mm | £14.99 |
| 26933 | Spare Cutting Wheel for 10579    | £2.99  |