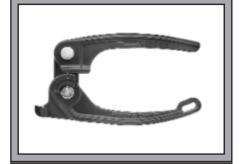

#### **STRAP WRENCHES**

BOA CONSTRICTOR STRAP WRENCHES will grip almost any shape or material, immense leverage can be applied without scratching the item being gripped. The handle is reinforced polypropylene handle, the strap is specially strengthened with a breaking strain exceeding 2,000lbs. The Boa wrench can be used to tighten or loosen a range of items including: plastic pipes, tap shrouds, lathe chucks, oil filters, jar lids etc. 2 sizes are available: the Baby Boa for 10 -100mm diameter items, the Standard Boa for 25 - 160mm diameter items.

| CODE    | TYPE                                        | RICE  |
|---------|---------------------------------------------|-------|
| 070-040 | Baby Boa Constrictor Wrench 10 - 100mm      | £4.99 |
| 070-050 | Standard Boa Constrictor Wrench 25 - 160mm£ | 10.99 |