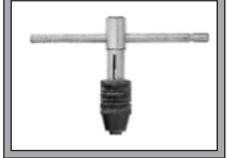

#### **TAP WRENCHES**

**MINIATURE TAP WRENCH** for small taps, capacity up to 1/4". Tommy bar supplied. Ideal for taps larger than 2mm/7BA.

**BAR TYPE TAP WRENCH HANDLE** with hardened and tempered jaws, knurled handles and black enamelled finish. Capacity of square:- 2.0 - 5.5mm and 4.0 - 14.0mm

| CODE  | TYPE                           | <b>PRICE</b> |
|-------|--------------------------------|--------------|
| 37329 | Tap Wrench Handle 2.5 - 12mm   | £12.99       |
| 37330 | Tap Wrench Handle 4.0 - 14.0mm | £17.99       |