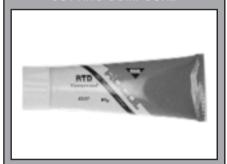

#### **CUTTING COMPOUND**

ROCOL RTD CUTTING COMPOUND a high quality cutting compound recognised worldwide. RTD compound is a soft, low melting point cutting paste giving excellent cutting performance, helps to reduce tool wear and improves finish. Use when Reaming, Tapping and Drilling. Supplied in a 50g tube with applicator nozzle, apply direct to

the workpiece.