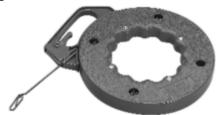

#### **ELECTRICIANS DRAW TAPE**

15M ELECTRICIANS DRAW TAPE IN PLASTIC CASE designed for drawing electrical wiring through conduits. The tape is manufactured from oil tempered wire with blackened finish and housed in a convenient rotating plastic storage case with handle. The handle has a brake trigger mechanism. The hooked end avoids snagging once the wiring has been attached.

| CODE  | TYPE                                   | PRICE  |
|-------|----------------------------------------|--------|
| 56761 | Electricians Draw Tape in Plastic Case | £21.99 |