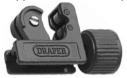

Cuts copper and aluminium etc with

Cuts copper and aluminium etc wi outside diameters 5mm-22mm (3/16"-7/8").

**DRAPER MINI TUBE CUTTER 3 - 22mm** an adjustable mini tube cutter for small bore tubing or in-situ applications where space is

limited. With a diecast aluminium body, hardened steel blade, two flare groove rollers and deburring reamer in adjusting knob.

| CODE  | TYPE                             | PRICE  |
|-------|----------------------------------|--------|
| 10579 | Draper Mini Tube Cutter 3 - 22mm | £14.99 |
| 26933 | Spare Cutting Wheel for 10579    | £2.99  |