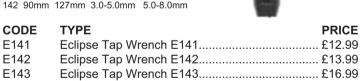

ECLIPSE T TYPE TAP WRENCHES high quality tap wrench han-

dles with stepped jaws. The stepped jaw extends the range of tap shank size which can be held. 3 sizes available.

#### **Jaw Capacity**

| No  | Length | Width | Inner Jaw | Outer Jaw |
|-----|--------|-------|-----------|-----------|
| 141 | 50mm   | 57mm  | 1.0-2.0mm | 1.5-2.8mm |
| 142 | 65mm   | 90mm  | 2.0-3.8mm | 3.0-5.0mm |
| 142 | 90mm   | 127mm | 3 0-5 0mm | 5 0-8 0mm |