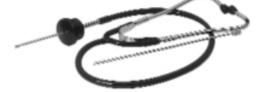

#### **MECHANICS STETHOSCOPE**

**MECHANICS STETHOSCOPE** used to listen for faults in engines, bearings and other moving parts. Supplied with 2 stainless steel probes.

| CODE  | TYPE                         | <b>PRICE</b> |
|-------|------------------------------|--------------|
| 54503 | Draper Mechanics Stethoscope | £22.99       |