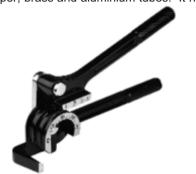

MINIATURE PIPE BENDER designed for bending small diameter copper, stainless steel, aluminium and steel tubes. Particularly

suitable for the hydraulic engineer, mechanic and toolmaker. Capacity:-3, 4 and 6mm (1/8, 3/16 and 1/4" O.D.).

MINIATURE PIPE BENDER a small pipe bender designed for bending small diameter copper, brass and aluminium tubes. It has

a 3-in-1 former and is calibrated for setting out left, right or offset bends up to 90° and 180° bends. Particularly suitable for the hydraulic engineer, mechanic and toolmaker. Capacity:- 6, 8 and 10mm O.D. tube.

| CODE    | TYPE                             | PRICE |
|---------|----------------------------------|-------|
| 070-705 | L/C Mini Pipe Bender 6, 8 & 10mm | £9.99 |