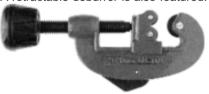

**TUBE CUTTER** a good quality adjustable tube cutter with diecast body and hardened steel blade and rollers. The adjusting knob holds a spare blade. A retractable deburrer is also featured. Cuts

copper and aluminium tube with outside diameters 3mm - 30mm.

| CODE    | TYPE                                  | PRICE |
|---------|---------------------------------------|-------|
| 061-381 | Tube Cutter 3 - 30mm                  | £8.99 |
| 061-382 | Spare Wheels for Tube Cutter 3 - 30mm | £1.89 |