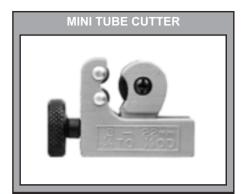

### **TUBE CUTTERS AND BENDERS**

KS MINIATURE TUBE CUTTER ideal for small bore tubing and

for insitu applications where space is limited. Cuts copper and aluminium, brass and KS Thin Wall Tubing etc with outside diameters
1.6mm - 16mm (1/16" - 5/8").

| CODE  | TYPE                         | PRICE |
|-------|------------------------------|-------|
| KS296 | KS Mini Tubing Cutter No 296 | £9.99 |

MINIATURE TUBE CUTTER for small bore tubing and for insitu applications where space is limited.